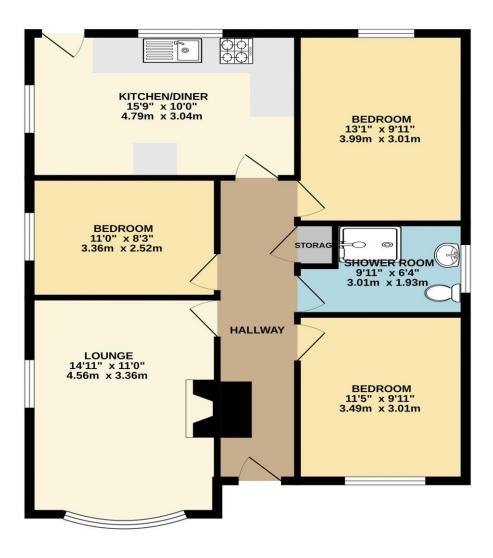

**Lounge** 11' 0" x 14' 11" (3.35m x 4.54m)

**Kitchen/Diner** 10' 0" x 15' 9" (3.05m x 4.80m)

Bedroom 1 9' 11" x 13' 1" (3.02m x 3.98m)

Bedroom 2 9' 11" x 11' 5" (3.02m x 3.48m)

Bedroom 3 8' 3" x 11' 0" (2.51m x 3.35m)

**Shower Room** 6' 4'' x 9' 11'' (1.93m x 3.02m)

@croftsimmingham

Immingham 01469 564294

@croftsestateagentsimmingham

#### GROUND FLOOR 805 sq.ft. (74.8 sq.m.) approx.

TOTAL FLOOR AREA : 805 sq.ft. (74.8 sq.m.) approx. Whilst every attempt has been made to ensure the accuracy of the floorplan contained here, measurements of doors, windows, rooms and any other items are approximate and no responsibility is taken for any eror, omission or mis-statement. This plan is for illustrative purposes only and should be used as such by any prospective purchaser. The services, systems and appliances shown have not been tested and no guarantee as to their operability or efficiency can be given. Made with Metropic s2023