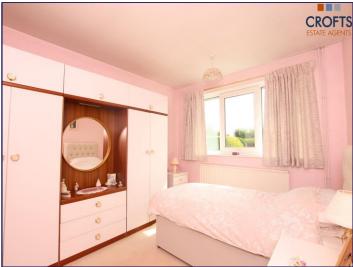

**Lounge** 11' 0" x 14' 11" (3.35m x 4.54m)

**Kitchen/Diner** 10' 0" x 15' 9" (3.05m x 4.80m)

Bedroom 1 9' 11" x 13' 1" (3.02m x 3.98m)

Bedroom 2 9' 11" x 11' 5" (3.02m x 3.48m)

Bedroom 3 8' 3" x 11' 0" (2.51m x 3.35m)