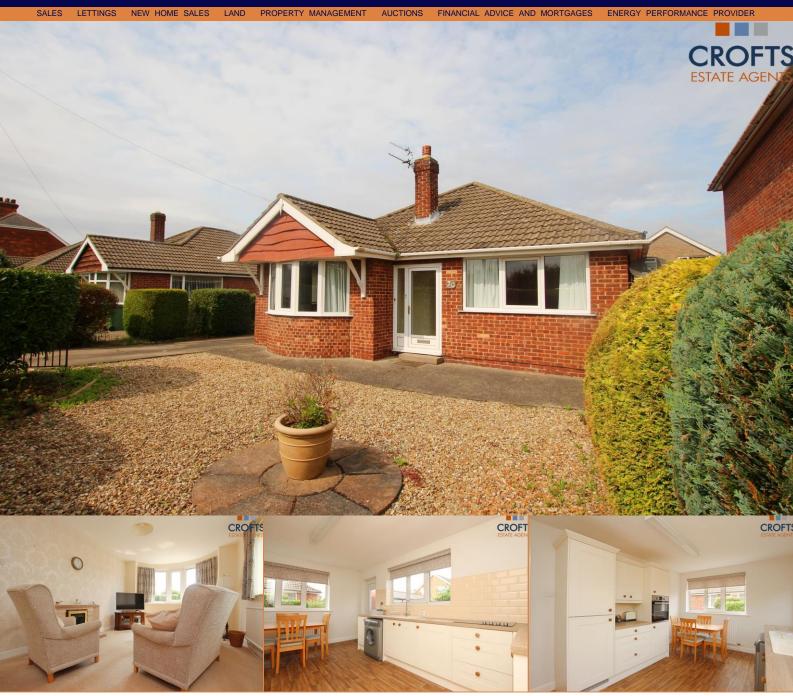

# Station Road

Immingham DN40 3AP

Offers in the Region Of £180,000

Crofts Estate Agents are pleased to offer for sale with NO FORWARD CHAIN this three bed detached bungalow which is located within the delightful village of Habrough. The village offers excellent road links with easy access to the A180, Immingham or Humberside Airport. There is also the added convenience of Habrough Train Station. Internal viewing will reveal the entrance hallway, lounge, kitchen-diner, three bedrooms and the shower room. Externally there is off road parking with garage and low maintenance gardens to the front and rear. Viewings are essential in order to fully appreciate this deceptively spacious and wonderful bungalow. To arrange yours contact our Immingham branch

**Lounge** 11' 0" x 14' 11" (3.35m x 4.54m)

**Kitchen/Diner** 10' 0" x 15' 9" (3.05m x 4.80m)

Bedroom 1 9' 11" x 13' 1" (3.02m x 3.98m)

Bedroom 2 9' 11" x 11' 5" (3.02m x 3.48m)

Bedroom 3 8' 3" x 11' 0" (2.51m x 3.35m)