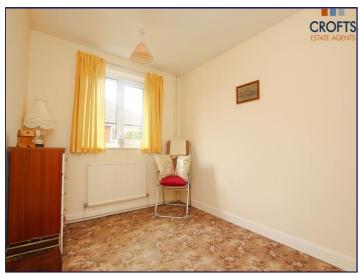

**Lounge** 11' 0" x 14' 11" (3.35m x 4.54m)

**Kitchen/Diner** 10' 0" x 15' 9" (3.05m x 4.80m)

Bedroom 1 9' 11" x 13' 1" (3.02m x 3.98m)

Bedroom 2 9' 11" x 11' 5" (3.02m x 3.48m)

Bedroom 3 8' 3" x 11' 0" (2.51m x 3.35m)