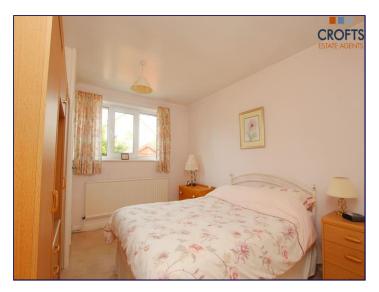

**Lounge** 11' 0" x 14' 11" (3.35m x 4.54m)

**Kitchen/Diner** 10' 0" x 15' 9" (3.05m x 4.80m)

Bedroom 1 9' 11" x 13' 1" (3.02m x 3.98m)

Bedroom 2 9' 11" x 11' 5" (3.02m x 3.48m)

Bedroom 3 8' 3" x 11' 0" (2.51m x 3.35m)